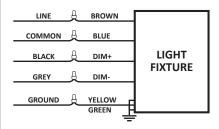

## ON-OFF WIRING METHOD:

Universal voltage driver permits operation at 120V through 277V, 50 or 60HZ.

GROUND (YELLOW GREEN) NEUTRAL (BLUE) LINE (BROWN) DIMMING - (GREY) DIMMING + (BLACK)