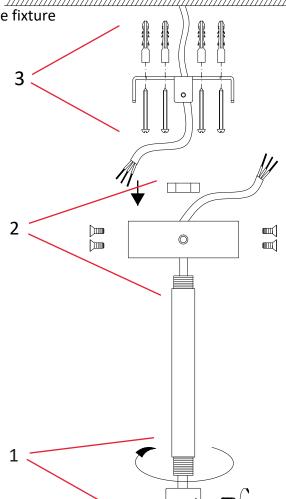

## STEM MOUNT INSTALLATION SHEET

 $\boldsymbol{1}$  Fix the suspension rod to the fixture and tighten it with the accompanying screws

2 Thread the wires through the suspension rod and secure the suspension rod and ceiling box with the accompanying screws

 ${\bf 3}$  Fix the hanging plate with the accompanying screws

4 Refer to the wiring diagram for wiring and secure the fixture